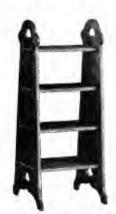

Magazine Rack No. 558.

Quartered Oak, Weathered and Early English. 20x20 in. Top. 44 in. High. Weight 75 lbs. Price \$11.00.

Magazine Rack No. 557.

Quartered Oak, Golden Wax and Weathered. 15x23 in. Top. 41 in. High.